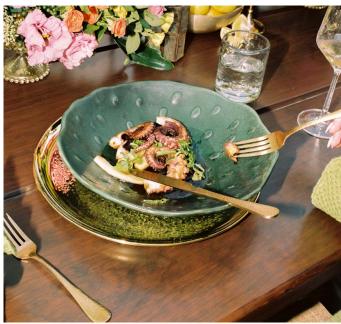

#### TANTALIZING FOOD

Enjoy sumptuous bespoke menus featuring Mexican flavors. Savor the scene: As appetizer, roasted local beet salad, goat's cheese, orange, grapefruit and hazelnut, followed by our famous braised short ribs, parmesan cheese purée, sweet potato and potato hash brown with fresh spinach, and the crowning finale of chocolate cake with Amarena cherries and blueberry sauce. Tempting, isn't it? Click <a href="here">here</a> to view our private event dining menus.