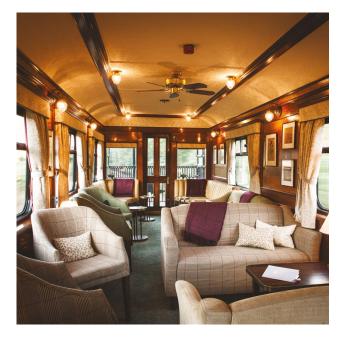

# STAY IN STYLE

Embark on a truly unforgettable experience. Lacquer-polished wooden-panels and warm tonal fabrics exude an Edwardian country-house appeal. The en-suite cabins, complete with steamy showers offer unprecedented comfort. A true chieftain of the rails, Belmond Royal Scotsman is an awe-inspiring way to delve into the soul of the Scottish highlands. All journeys depart from and return to Edinburgh Waverley Station.

#### **FEATURES**:

- Two dining cars with wood panelling and rich upholsterv
- Observation car and bar with open veranda
- Bamford Haybarn Spa (two interconnecting treatment rooms)
- Onboard boutique

TWIN CABIN: