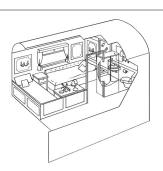

# PRIVATE TRAIN CHARTER

CAPACITY: 24 passengers

CABINS: 12 twin or double cabins

**BATHROOMS**: en-suite shower room with washbasin and WC

DOUBLE CABIN: