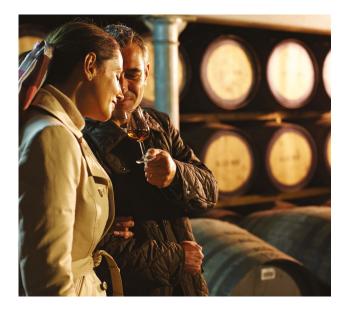

# WHISKY DISTILLERIES:

Visit some of Scotland's most celebrated whisky distilleries. Gain an insight into the crafting of casks, and of course, indulge in a wee dram. A selection of tours are available, including Glen Ord, one of the oldest in the country and Tullibardine Distillery in Blackford village, where guests can experience a tour led by the master blender. Click for information.