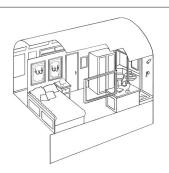

# STAY IN STYLE

Embark on a truly unforgettable experience. Lacquer-polished wooden-panels and warm tonal fabrics exude an Edwardian country-house appeal. The en-suite cabins, complete with steamy showers offer unprecedented comfort. A true chieftain of the rails, Belmond Royal Scotsman is an awe-inspiring way to delve into the soul of the Scottish highlands. All journeys depart from and return to Edinburgh Waverley Station.

# PRIVATE TRAIN CHARTER

CAPACITY: 24 passengers

CABINS: 12 twin or double cabins

**BATHROOMS**: en-suite shower room with washbasin and WC

#### **FEATURES**:

- Two dining cars with wood panelling and rich upholsterv
- Observation car and bar with open veranda
- Bamford Haybarn Spa (two interconnecting treatment rooms)
- Onboard boutique

TWIN CABIN: