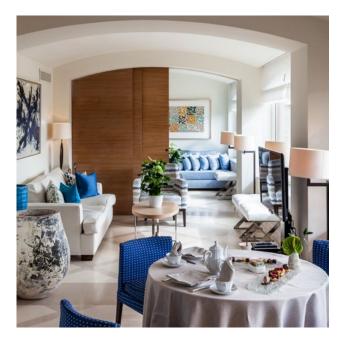

Located at the pool level and enjoying a priviledged access to the panoramic swimming pool, our Wisteria and Boungainvillea Presidential Suites can easily be connected with our Ginepro Executive Junior Suite allowing guests to spread over the entire floor and make use of two elegant living rooms, three generous bedrooms and three lavish, black and white marble bathrooms. Large terraces open up to dreamy views of the Gulf and the verdant gardens offering a perfect location for a tranquil private breakfast or an intimate dinner.

Nestled just above the main swimming pool, with sublime sea views, the Dolce Vita Villa includes a 45 sq m private garden with sun loungers perfect to sip your morning coffee in a green surrounding and to indulge in lazy afternoons with your favourite book. Ideal for families and small parties, the villa boasts a total of two living rooms, two bedrooms and three bathrooms. Part of the living room on the ground floor, hosting two sofa beds, can easily be separated to create a further private sleeping area.