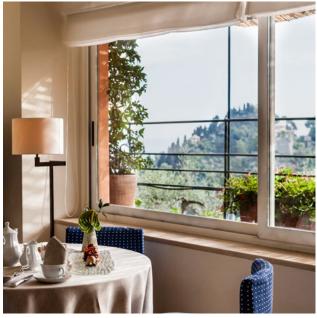

Located at the pool level and enjoying a priviledged access to the panoramic swimming pool, our Wisteria and Boungainvillea Presidential Suites can easily be connected with our Ginepro Executive Junior Suite allowing guests to spread over the entire floor and make use of two elegant living rooms, three generous bedrooms and three lavish, black and white marble bathrooms. Large terraces open up to dreamy views of the Gulf and the verdant gardens offering a perfect location for a tranquil private breakfast or an intimate dinner.

Nestled just above the main swimming pool, with sublime sea views, the Dolce Vita Villa includes a 45 sq m private garden with sun loungers perfect to sip your morning coffee in a green surrounding and to indulge in lazy afternoons with your favourite book. Ideal for families and small parties, the villa boasts a total of two living rooms, two bedrooms and three bathrooms. Part of the living room on the ground floor, hosting two sofa beds, can easily be separated to create a further private sleeping area.