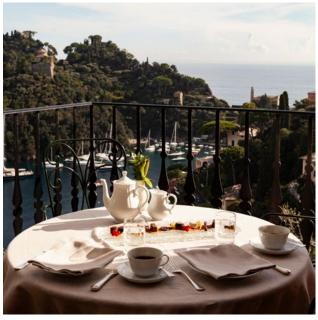

Located at the pool level and enjoying a priviledged access to the panoramic swimming pool, our Wisteria and Boungainvillea Presidential Suites can easily be connected with our Ginepro Executive Junior Suite allowing guests to spread over the entire floor and make use of two elegant living rooms, three generous bedrooms and three lavish, black and white marble bathrooms. Large terraces open up to dreamy views of the Gulf and the verdant gardens offering a perfect location for a tranquil private breakfast or an intimate dinner.

Nestled just above the main swimming pool, with sublime sea views, the Dolce Vita Villa includes a 45 sq m private garden with sun loungers perfect to sip your morning coffee in a green surrounding and to indulge in lazy afternoons with your favourite book. Ideal for families and small parties, the villa boasts a total of two living rooms, two bedrooms and three bathrooms. Part of the living room on the ground floor, hosting two sofa beds, can easily be separated to create a further private sleeping area.

The airy interiors are beautifully decorated in a delicate pastel palette that complements the panoramas of Portofino Bay with art pieces recalling the marittime setting. The first floor grants access to a balcony and and expanisve terrace equipped with sun loungers and a table.