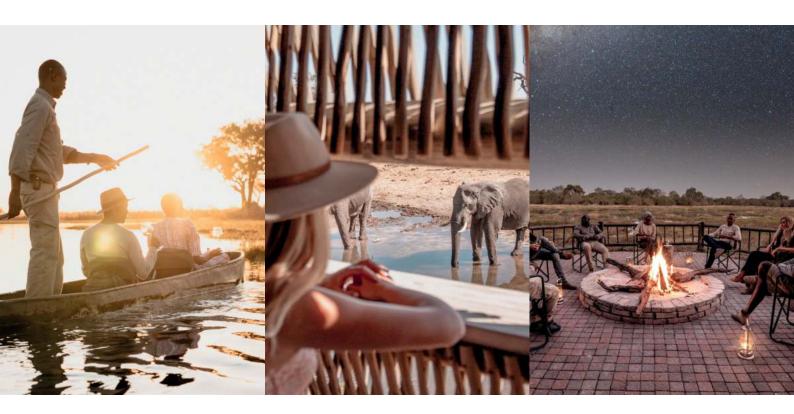

## Ultimate Okavango

Eagle Island Lodge is a sustainably designed and built sanctuary that takes you magically close to the Delta's rich wildlife. Drift through the watery landscape on a mokoro canoe, spotting hippos and kingfishers, or fuel your adrenaline with a thrilling helicopter and horseback safari.

### Dynamic Landscape

Elephants are, not surprisingly, the main attraction at **Savute Elephant Lodge** which boasts an exemplary eco-friendly design, luxurious spa and viewing hide. The majestic inhabitants are drawn to the mysterious Savute Channel, which flows and dries up seemingly at whim.

## Animal Magic

The inviting tented rooms at **Khwai River Lodge** feature panoramic private decks. They overlook the floodplains, offering prime views of phenomenal wildlife, including leopards, wild dogs and lions. After a day spent in the savannah, unwind in the tranquil pool or share stories by the fire.