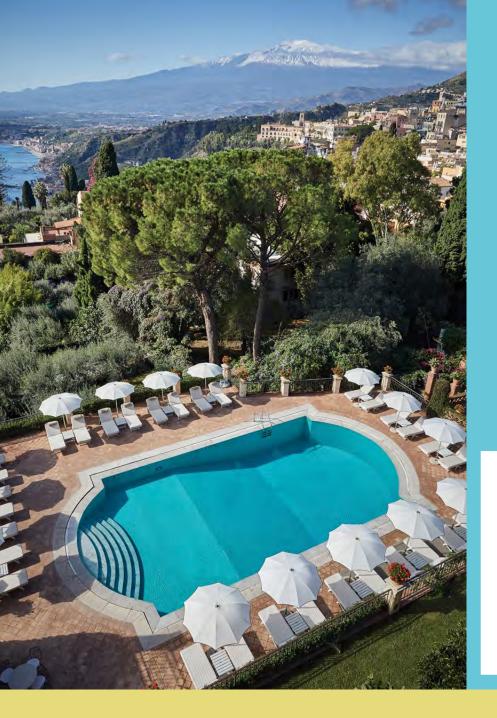

**Grand Hotel Timeo** 

Villa Sant'Andrea

**Taormina** 

# The vibrant South

Start your journey in Taormina with a relaxing stay at the beachfront **Villa Sant'Andrea**. Board our courtesy shuttle for the quick journey to **Grand Hotel Timeo**, in the heart of bustling Taormina with spectacular views over Mount Etna. Finish your holiday on a high at sumptuous **Caruso**, in Ravello.