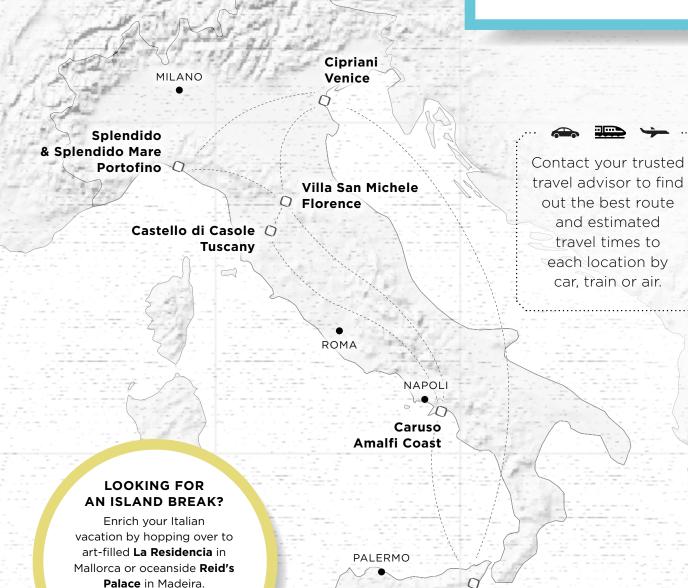

# The legends of Venice and Tuscany

Arrive at the **Cipriani**, set on a secluded island 5 minutes away from St Mark's in Venice, and uncover the gems of the lagoon at your own pace. Continue to **Villa San Michele**, overlooking Florence, to soak up Renaissance and contemporary wonders. When the countryside calls, head deep into Tuscany to stay at **Castello di Casole**, where the dark skies are among the finest in Italy for stargazing.

**Venice - Florence** 3 hours by train

Florence - Tuscany 1 hour by car

# A journey to the heart of Italy

Admire the sweeping views of Florence from Villa San Michele's hilltop perch. Plunge into Tuscany with a stay among the rolling hills, olive groves and vineyards of Castello di Casole. Add some coastal vibes to your itinerary by continuing to the Caruso, high on a cliff overlooking the sundrenched Amalfi Coast, or to the Splendido in Portofino for a taste of glamorous Italian Riviera life.

**Tuscany - Florence** 1 hour by car

Florence - Naples
3 hours by train

# The vibrant South

Start your journey in Taormina with a relaxing stay at the beachfront **Villa Sant'Andrea**. Board our courtesy shuttle for the quick journey to **Grand Hotel Timeo**, in the heart of bustling Taormina with spectacular views over Mount Etna. Finish your holiday on a high at sumptuous **Caruso**, in Ravello.

Catania - Naples 1 hour by air

Naples - Amalfi Coast 1 hour by car