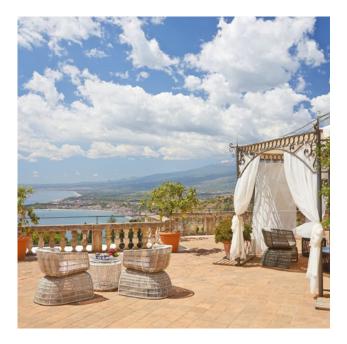

## **GRAND HOTEL TIMEO TWO-BEDROOM SUITE**

GRAND HOTEL TIMEO

FROM ITS SPECTACULAR 300 SQ M (3,230 SQ FT) TERRACE OVERLOOKING THE BAY OF TAORMINA, GUESTS SAVOUR A 180-DEGREE PANORAMA, STRETCHING FROM THE MEDIEVAL VILLAGE OF CASTELMOLA TO MOUNT ETNA AND ALL THE WAY DOWN TO THE BAY OF NAXOS AND THE GREEK THEATRE.

THE TERRACE IS THE PERFECT SETTING FOR ELEGANT PRIVATE PARTIES AND ALSO BOASTS A JACUZZI OVERLOOKING THE SEA BELOW.

THIS SOPHISTICATED SUITE, DECORATED IN SICILIAN BAROQUE STYLE, IS LOCATED IN THE TIMEO BUILDING AND FEATURES TWO BEDROOMS, EACH WITH EITHER A KING-SIZE OR TWIN BEDS. THE MARBLE BATHROOMS OFFER A BATHTUB AND SEPARATE WALK-IN SHOWER.