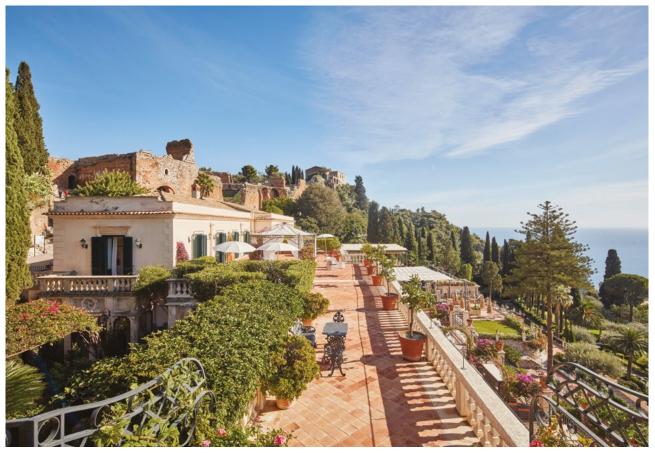

## **GRAND HOTEL TIMEO TWO-BEDROOM SUITE**

GRAND HOTEL TIMEO

FROM ITS SPECTACULAR 300 SQ M (3,230 SQ FT) TERRACE OVERLOOKING THE BAY OF TAORMINA, GUESTS SAVOUR A 180-DEGREE PANORAMA, STRETCHING FROM THE MEDIEVAL VILLAGE OF CASTELMOLA TO MOUNT ETNA AND ALL THE WAY DOWN TO THE BAY OF NAXOS AND THE GREEK THEATRE.

## DETAILS

LOCATION: Timeo Building - Top floor

SUITE SIZE: 92m<sup>2</sup>/990 sq.ft

VIEW: Prime views on Mount Etna and the Bay of Naxos from the 300m2 terrace

BEDS: 2 bedrooms with king size bed (twin beds available on request) Extra beds (on request): 1 rollaway