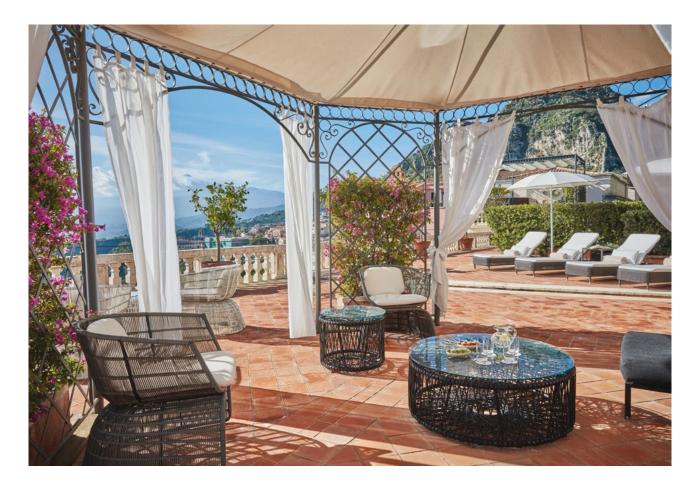

## **GRAND HOTEL TIMEO TWO-BEDROOM SUITE**

GRAND HOTEL TIMEO

FROM ITS SPECTACULAR 300 SQ M (3,230 SQ FT) TERRACE OVERLOOKING THE BAY OF TAORMINA, GUESTS SAVOUR A 180-DEGREE PANORAMA, STRETCHING FROM THE MEDIEVAL VILLAGE OF CASTELMOLA TO MOUNT ETNA AND ALL THE WAY DOWN TO THE BAY OF NAXOS AND THE GREEK THEATRE.

THE TERRACE IS THE PERFECT SETTING FOR ELEGANT PRIVATE PARTIES AND ALSO BOASTS A JACUZZI OVERLOOKING THE SEA BELOW.

THIS SOPHISTICATED SUITE, DECORATED IN SICILIAN BAROQUE STYLE, IS LOCATED IN THE TIMEO BUILDING AND FEATURES TWO BEDROOMS, EACH WITH EITHER A KING-SIZE OR TWIN BEDS. THE MARBLE BATHROOMS OFFER A BATHTUB AND SEPARATE WALK-IN SHOWER.

LIVING ROOM: a generous living area leading out onto a 300m2 terrace with its own private Jacuzzi.

BATHROOMS: 2 full marble bathrooms

MAX OCCUPANCY: 5 people

FEATURES: 300m<sup>2</sup> / 3,230 sq.ft. terrace with private Jacuzzi pool