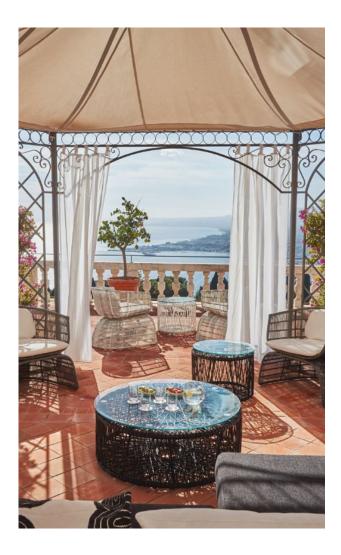

## **GRAND HOTEL TIMEO TWO-BEDROOM SUITE**

GRAND HOTEL TIMEO

FROM ITS SPECTACULAR 300 SQ M (3,230 SQ FT) TERRACE OVERLOOKING THE BAY OF TAORMINA, GUESTS SAVOUR A 180-DEGREE PANORAMA, STRETCHING FROM THE MEDIEVAL VILLAGE OF CASTELMOLA TO MOUNT ETNA AND ALL THE WAY DOWN TO THE BAY OF NAXOS AND THE GREEK THEATRE.

THE TERRACE IS THE PERFECT SETTING FOR ELEGANT PRIVATE PARTIES AND ALSO BOASTS A JACUZZI OVERLOOKING THE SEA BELOW.

THIS SOPHISTICATED SUITE, DECORATED IN SICILIAN BAROQUE STYLE, IS LOCATED IN THE TIMEO BUILDING AND FEATURES TWO BEDROOMS, EACH WITH EITHER A KING-SIZE OR TWIN BEDS. THE MARBLE BATHROOMS OFFER A BATHTUB AND SEPARATE WALK-IN SHOWER.

LIVING ROOM: a generous living area leading out onto a 300m2 terrace with its own private Jacuzzi.

BATHROOMS: 2 full marble bathrooms

MAX OCCUPANCY: 5 people

FEATURES: 300m<sup>2</sup> / 3,230 sq.ft. terrace with private Jacuzzi pool