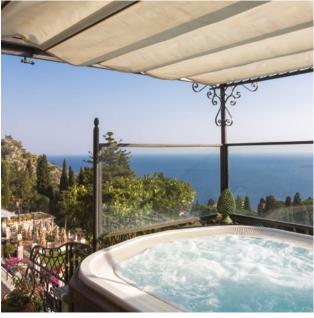

THE TERRACE IS THE PERFECT SETTING FOR ELEGANT PRIVATE PARTIES AND ALSO BOASTS A JACUZZI OVERLOOKING THE SEA BELOW.

THIS SOPHISTICATED SUITE, DECORATED IN SICILIAN BAROQUE STYLE, IS LOCATED IN THE TIMEO BUILDING AND FEATURES TWO BEDROOMS, EACH WITH EITHER A KING-SIZE OR TWIN BEDS. THE MARBLE BATHROOMS OFFER A BATHTUB AND SEPARATE WALK-IN SHOWER.

LIVING ROOM: a generous living area leading out onto a 300m2 terrace with its own private Jacuzzi.

BATHROOMS: 2 full marble bathrooms

MAX OCCUPANCY: 5 people

FEATURES: 300m<sup>2</sup> / 3,230 sq.ft. terrace with private Jacuzzi pool