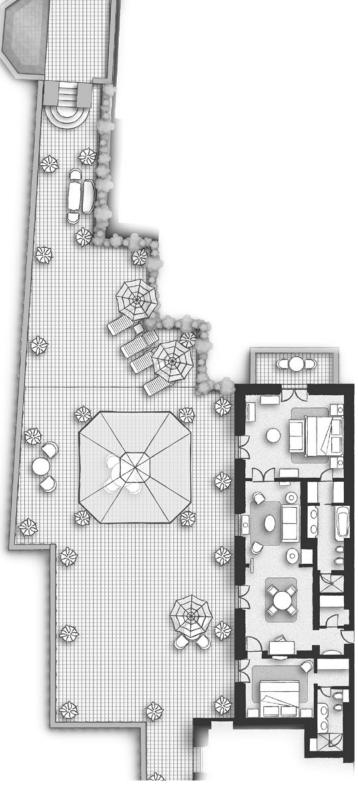

## DETAILS

LOCATION: Timeo Building - Top floor

SUITE SIZE: 92m<sup>2</sup>/990 sq.ft

VIEW: Prime views on Mount Etna and the Bay of Naxos from the 300m2 terrace

BEDS: 2 bedrooms with king size bed (twin beds available on request) Extra beds (on request): 1 rollaway

LIVING ROOM: a generous living area leading out onto a 300m2 terrace with its own private Jacuzzi.

BATHROOMS: 2 full marble bathrooms

MAX OCCUPANCY: 5 people

FEATURES: 300m<sup>2</sup> / 3,230 sq.ft. terrace with private Jacuzzi pool