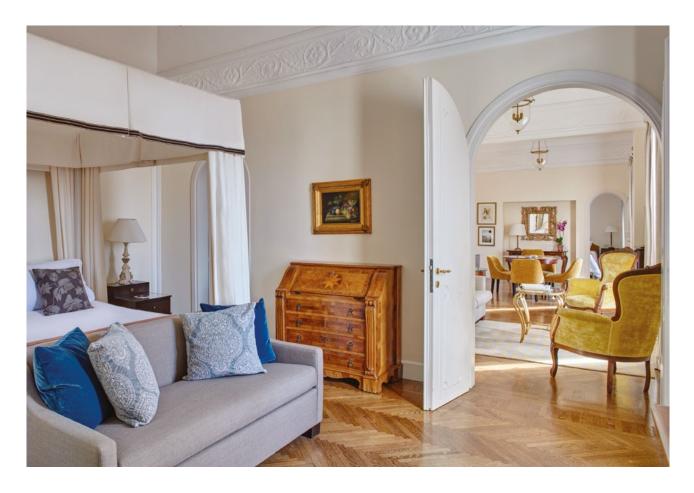

THE TERRACE IS THE PERFECT SETTING FOR ELEGANT PRIVATE PARTIES AND ALSO BOASTS A JACUZZI OVERLOOKING THE SEA BELOW.

THIS SOPHISTICATED SUITE, DECORATED IN SICILIAN BAROQUE STYLE, IS LOCATED IN THE TIMEO BUILDING AND FEATURES TWO BEDROOMS, EACH WITH EITHER A KING-SIZE OR TWIN BEDS. THE MARBLE BATHROOMS OFFER A BATHTUB AND SEPARATE WALK-IN SHOWER.

## DETAILS

LOCATION: Timeo Building - Top floor

SUITE SIZE: 92m<sup>2</sup>/990 sq.ft

VIEW: Prime views on Mount Etna and the Bay of Naxos from the 300m2 terrace

BEDS: 2 bedrooms with king size bed (twin beds available on request) Extra beds (on request): 1 rollaway