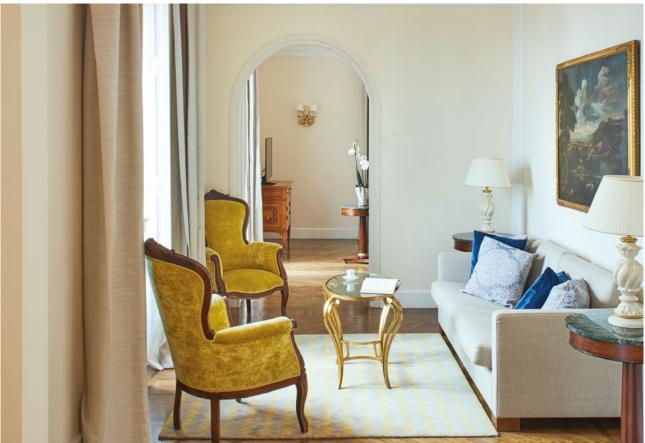

THE TERRACE IS THE PERFECT SETTING FOR ELEGANT PRIVATE PARTIES AND ALSO BOASTS A JACUZZI OVERLOOKING THE SEA BELOW.

THIS SOPHISTICATED SUITE, DECORATED IN SICILIAN BAROQUE STYLE, IS LOCATED IN THE TIMEO BUILDING AND FEATURES TWO BEDROOMS, EACH WITH EITHER A KING-SIZE OR TWIN BEDS. THE MARBLE BATHROOMS OFFER A BATHTUB AND SEPARATE WALK-IN SHOWER.

LIVING ROOM: a generous living area leading out onto a 300m2 terrace with its own private Jacuzzi.

BATHROOMS: 2 full marble bathrooms

MAX OCCUPANCY: 5 people

FEATURES: 300m<sup>2</sup> / 3,230 sq.ft. terrace with private Jacuzzi pool