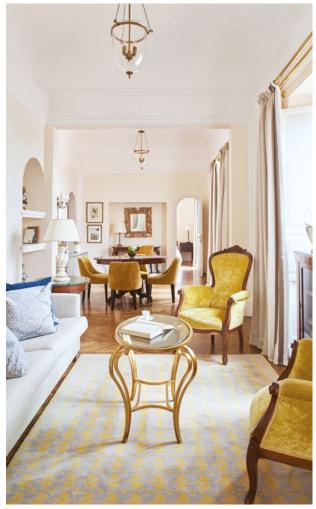

THE TERRACE IS THE PERFECT SETTING FOR ELEGANT PRIVATE PARTIES AND ALSO BOASTS A JACUZZI OVERLOOKING THE SEA BELOW.

THIS SOPHISTICATED SUITE, DECORATED IN SICILIAN BAROQUE STYLE, IS LOCATED IN THE TIMEO BUILDING AND FEATURES TWO BEDROOMS, EACH WITH EITHER A KING-SIZE OR TWIN BEDS. THE MARBLE BATHROOMS OFFER A BATHTUB AND SEPARATE WALK-IN SHOWER.

LIVING ROOM: a generous living area leading out onto a 300m2 terrace with its own private Jacuzzi.

BATHROOMS: 2 full marble bathrooms

MAX OCCUPANCY: 5 people

FEATURES: 300m<sup>2</sup> / 3,230 sq.ft. terrace with private Jacuzzi pool